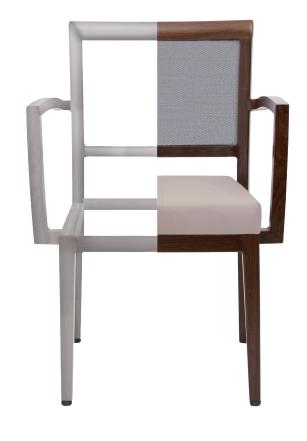

#### What Woodlook is

# WOODLOOK

Woodlook® is a range of side chairs, armchairs and barstools manufactured from aluminum, with an authentic wood appearance. Baked on wood grain film makes the frame virtually indistinguishable from solid wood.