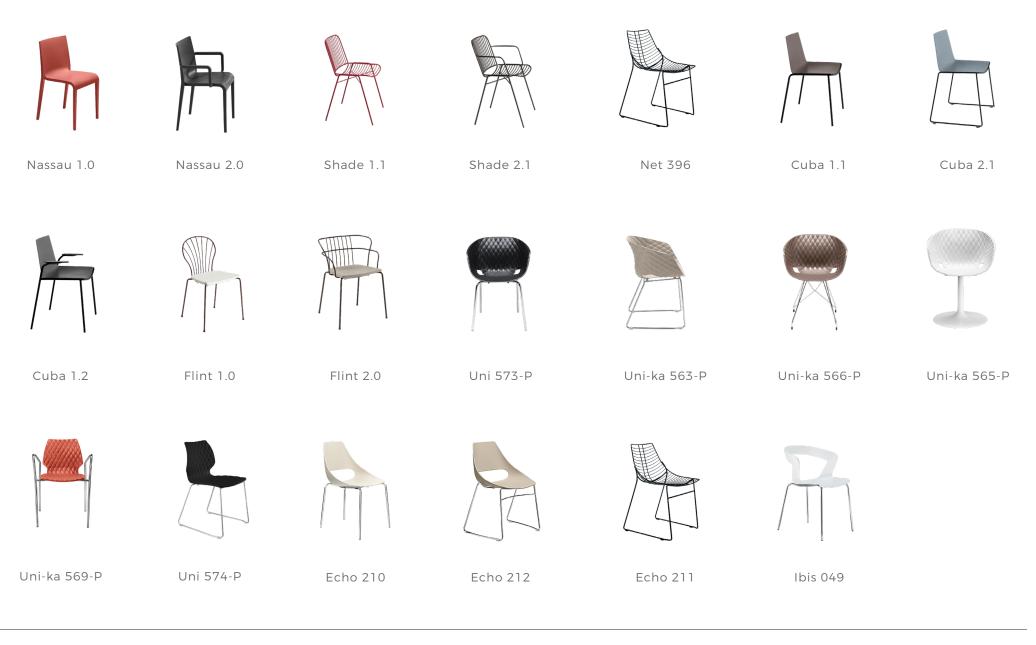

compounds (PFAS)
- · Polyvinyl chloride (PVC)
- · Chemical antimicrobials
- · Intentionally added flame retardants.

It is important to note that for upholstered products, it is the specifiers responsibility to choose cover materials that also comply with HH standards. Sandler is not responsible for vetting either COM or graded in materials. Additionally, all Sandler products meet California Technical Bulletin 117-2013.

Further information and technical specifications for each product is available upon request.

#### **Disclaimer**:

Furniture / fabric / products described herein meet Health Care Without Harm's Healthy Interiors criteria according to the manufacturer. Health Care Without Harm and Practice Greenhealth do not verify this information.



# SANDLER

# **Et Al. Collection**







# **Lammhults Collection**







# **OMK Collection**











Backless Bench Perforated Steel

Backless bench moulded polyurethane

Flite Seating System

High back moulded polyurethane

Seville seating system



Low back moulded polyurethane



Low back perforated steel



Low back perforated steel



Link seating system





# **Inclass Collection** Please note this is a small selection of our Inclass Collection, all Inclass models are HHI compliant.







# **Woodlook Collection**





SANDLER

#### What Woodlook is



# WOODLOOK

Woodlook® is a range of side chairs, armchairs and barstools manufactured from aluminum, with an authentic wood appearance. Baked on wood grain film makes the frame virtually indistinguishable from solid wood.







# **Contact us**

#### **NORTH AM